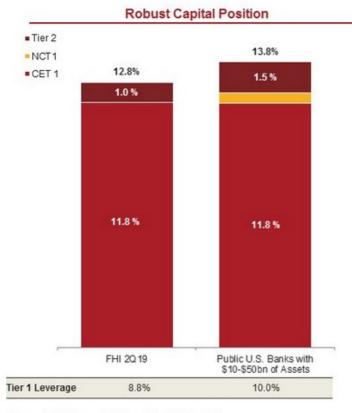

### **BEST-IN-CLASS FRANCHISE**

\$ 13.3

\$ 16.8

Efficiency

Ratio(2), (3)

Source: Public filings and SNL Financial as of 26-Aug-2019

Note: Financial data as of 30-Jun-2019. Market data as of 30-Aug-2019. NIM change based on change from 4Q15 – 2Q19.

(1) Top quartile is based on public banks \$10-\$50bn in assets constituted as of 31-Dec-2018; excludes merger targets.

(3)

Reconcilitation of the components of our core efficiency ratio to comparable GAAP measures are provided in the appendix.

ROATA (return on average tangible assets) and ROATCE (return on average tangible common equity) are non-GAAP financial measures. A reconciliation to the comparable FHB GAAP measures is