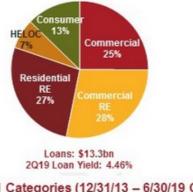

## STEADY ORGANIC GROWTH AND BALANCED LOAN PORTFOLIO

Steady through the cycle organic loan growth and balanced loan portfolio with attractive forward growth opportunities

### \$13.1\$13.3 Well positioned to serve clients during \$12.3 the financial crisis CAGR: 6.0% \$11.5 \$10.7 \$10.0 \$9.0 \$9.5 \$8.3 \$8.3 \$7.9 \$8.0 \$6.5 \$6.4 '08 '09 '11 '12 '13 '14 '15 '16 '17 '18 2Q19 '06 '07 '10 Year Ended December 31.

Loans / 71% 72% 84% 78% 79% 69% 70% 70% 68% 67% 69% 70% 76% 79% Deposits

#### Balanced Loan Portfolio

#### Growth in All Categories (12/31/13 - 6/30/19 CAGR)

Note: Financial data as of 30-Jun-2019