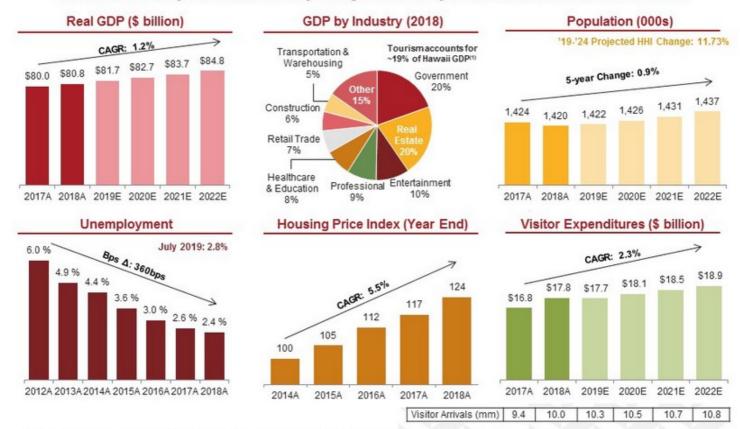

# HAWAII IS AN ATTRACTIVE MARKET WITH STRONG ECONOMIC FUNDAMENTALS

The Hawaii economy has remained steady through economic cycles and maintains a favorable outlook

Source: Hawaii Department of Business, Economic Development & Tourism, Bureau of Labor Statistics, Bureau of Economic Analysis, Federal Housing Finance Agency, and SNL Financial as of 26-Aug-2019

Note: Real GDP adjusts nominal GDP to 2012 dollars. Unemployment and housing index are shown as seasonally adjusted.

(9) Based on \$17.8bn of 2018 visitor spending according to Hawaii Department of Business, Economic Development and Tourism