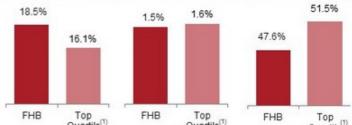

# DEMONSTRATED HISTORY OF DISCIPLINED EXPENSE MANAGEMENT

#### Well Managed Core Noninterest Expense (\$mm)(1),(2)

#### Noninterest Expense / Average Assets(1)

#### Efficiency Ratio(1),(2)

Source: Public filings and SNL Financial, as of 26-Aug-2019

Note: Financial data as of 30-Jun-2019. \$10-\$50bn banks constituted as of 31-Dec-2018; excludes merger targets.

(1) FHB measures shown as core. Core excludes certain gains, expenses and one-time items. See annual and quarterly non-GAAP reconciliations of core net income, core net interest income, core noninterest income and core noninterest expense used to calculate core ratios in the appendix.

(2) Core efficiency ratio is a non-GAAP financial measure. We compute our core efficiency ratio as the ratio of core noninterest expense to the sum of core net interest income. Reconciliation of the components of our core efficiency ratio to comparable GAAP measures are provided in the appendix.