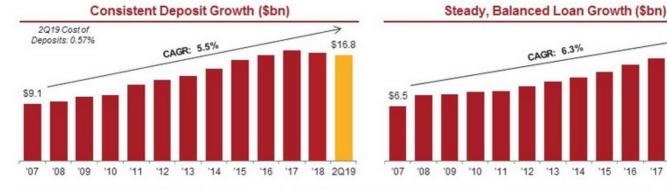

# SOLID, LOW-COST CORE DEPOSIT BASE

Strong brand, deep ties to the community and a leading market share position have driven an attractive, low-cost deposit base

Source: Public filings and SNL Financial, as of 26-Aug-2019
Note: Financial data as of 30-Jun-2019. \$10–\$50bn banks constituted as of 31-Dec-2018; excludes merger targets.