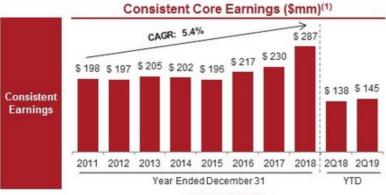

# DEMONSTRATED HISTORY OF DISCIPLINED EXPENSE MANAGEMENT

#### Well Managed Core Noninterest Expense (\$mm)(1),(2)

# Clear Guidance on 2019 Expense Outlook

- 2H 2019 expenses ~ 1H 2019 expenses + 1% 2%
- Full year 2019 efficiency ratio between 48% 48.5%