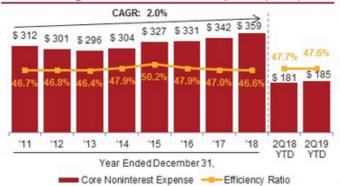

# DEMONSTRATED HISTORY OF DISCIPLINED EXPENSE MANAGEMENT

#### Well Managed Core Noninterest Expense (\$mm)(1),(2)

# Clear Guidance on 2019 Expense Outlook

- 2H 2019 expenses ~ 1H 2019 expenses + 1% 2%
- Full year 2019 efficiency ratio between 48% 48.5%

(1) FHB measures shown as core. Core excludes certain gains, expenses and one-time items. See annual and quarterly non-GAAP reconciliations of core net income, core net interest income, core noninterest income and core noninterest expense used to calculate core ratios in the appendix.

(2) Core efficiency ratio is a non-GAAP financial measure. We compute our core efficiency ratio as the ratio of core noninterest expense to the sum of core net interest income. Reconciliation of the components of our core efficiency ratio to comparable GAAP measures are provided in the appendix.