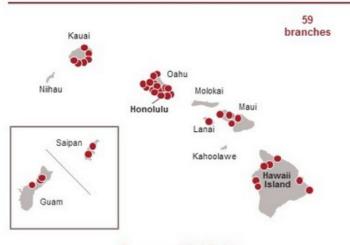

#### **Branch Presence**

The banking market in Hawaii is dominated by local banks with the top 6 banks accounting for ~97% of deposits; First Hawaiian is the clear leader among its Hawaii banking peers

|                                                                | First Hawalian, Inc.     | h Bank of Hawaii      | AMERICAN<br>Servings Bank | CENTRAL PACIFIC BANK     | Territorial<br>Savings Bank | HAWAII<br>NATIONAL<br>BANK |
|----------------------------------------------------------------|--------------------------|-----------------------|---------------------------|--------------------------|-----------------------------|----------------------------|
| Branches                                                       | 59                       | 68                    | 49                        | 35                       | 29                          | 13                         |
| TEs                                                            | 2,123                    | 2,152                 | 1,124                     | 813                      | 278                         | 167                        |
| ssets (\$bn)                                                   | 20.5                     | 17.7                  | 7.2                       | 5.9                      | 2.1                         | 0.6                        |
| oans (\$bn)                                                    | 13.3                     | 10.8                  | 5.0                       | 4.2                      | 1.6                         | 0.5                        |
| eposits (\$bn)                                                 | 16.8                     | 15.5                  | 6.3                       | 5.0                      | 1.7                         | 0.6                        |
| Q 2019 YTD ROATCE                                              | 18.5%(1).(2)             | 18.9%                 | 13.5%                     | 11.9%                    | 10.9%                       | 6.8%                       |
| Q 2019 YTD ROATA                                               | 1.50%(1).(2)             | 1.35%                 | 1.09%                     | 1.02%                    | 1.16%                       | 0.67%                      |
| Commercial Commercial RE Residential RE HELOC Consumer & Other | 13%<br>25%<br>27%<br>28% | 12% 13%<br>24%<br>35% | 16% 11% 18% 49%           | 12%<br>11%<br>27%<br>36% | 97%                         | 25% 29%                    |
| Transaction Accounts Savings / MMDA Time Deposits              | 18%<br>34%<br>48%        | 12%<br>49%            | 7% 13% 80%                | 21% 12%                  | 27% 18%                     | 83%                        |
| Rank<br>Share                                                  | #1                       | #2                    | #3                        | # 4                      | #5                          | #6                         |
| Share                                                          | 35.8%                    | 31.1%                 | 13.8%                     | 11.1%                    | 3.7%                        | 1.3%                       |