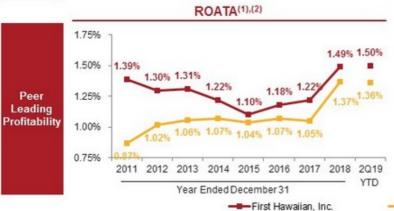

### CONSISTENT TRACK RECORD OF STRONG **PROFITABILITY**

#### **Stable Earnings Drivers**

- Leading loan and deposit position in attractive market
- Demonstrated history of disciplined expense management
- Consistent underwriting standards with proven performance through the credit cycle
- Stable local economy

ROATA (return on average tangible assets) and ROATCE (return on average tangible common equity) are non-GAAP financial measures. A reconciliation to the comparable FHB GAAP measures is provided in

the appendix.