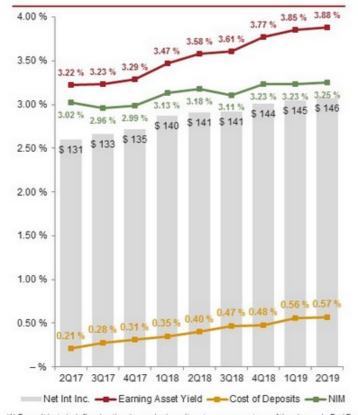

# STRATEGIC BALANCE SHEET MANAGEMENT AND RATIONAL DEPOSIT MARKET BENEFIT NIM

#### NIM Increased 2 bp in 2Q19

#### Proactive Balance Sheet Management, Favorable Deposit Market

- Active management of total funding portfolio
- Investment portfolio restructured in Jan 2019
- Sold \$400mm of libor-indexed SNC loans in 3Q 2019 at a weighted average price of 99.7%
  - Proceeds to reduce non-core funding, including public time deposits, and support \$50mm increase in 2019 stock repurchase authorization
  - SNC loans sold were non-relationship loans and included leveraged loans and substantially all term loan B exposure in the portfolio
  - Excellent credit quality of the loans sold reaffirmed by strong sale pricing
- Hawaii banks experience more favorable deposit behavior than national banks across all rate cycles (see slide 17)

(1) Deposit beta is defined as the change in deposit costs as a percentage of the change in Fed Funds over a particular period. Deposit cost uses starting point (4Q17) to (4Q18), versus a 100 bp increase in the Fed Funds rate from 31-Deo-2017 to 31-Deo-2018.