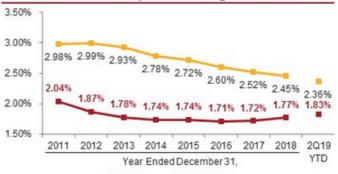

### CONSISTENT TRACK RECORD OF STRONG **PROFITABILITY**

#### **Stable Earnings Drivers**

- Leading loan and deposit position in attractive market
- Demonstrated history of disciplined expense management
- Consistent underwriting standards with proven performance through the credit cycle
- Stable local economy

Public U.S. Banks with \$10-\$50bn of Assets

Source: Public filings and SNL Financial, as of 28-Aug-2019
Note: Financial data as of 30-Jun-2019. \$10-\$50bn banks constituted as of 31-Dec-2018; excludes merger targets.
(1) FHB measures shown as core. Core excludes certain gains, expenses and one-time items. See annual and quarterly non-GAAP reconciliations of core net income, core net interest income, core noninterest income and core noninterest expense used to calculate core ratios in the appendix.

ROATA (return on average tangible assets) and ROATCE (return on average tangible common equity) are non-GAAP financial measures. A reconciliation to the comparable FHB GAAP measures is provided in

the appendix.