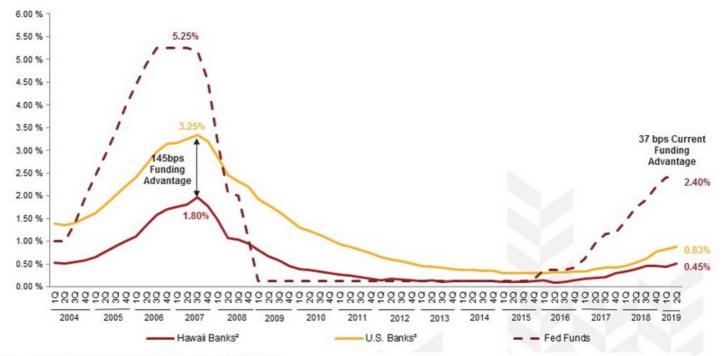

### HAWAII BANKS HAVE A SIGNIFICANT DEPOSIT **ADVANTAGE**

Hawaii banks experience more favorable deposit behavior across all rate cycles; Hawaii banks experienced a deposit beta(1) of ~34% vs. ~47% for broader U.S. banks during the last rising rate cycle

Source: SNL Financial and the Federal Reserve website, as of 28-Aug-2019

(9) Deposit beta is defined as the change in deposit costs as a percentage of the change in Fed Funds over a particular period. Deposit cost uses starting point (2Q04) to peak (3Q07); one

peposit beta is defined as the change in deposit costs as a percentage of the change in Fed Funds over a particular period. Deposit cost uses starting point (2004) to peak (3007); one quarter lag.

(a) Includes First Hawaiian, Bank of Hawaii, American Savings, Central Pacific, Territorial Bancorp, Hawaii National, 2019 cost of deposits based on public company reported information. 1019 excludes private companies and undisclosed public company information.

(b) Includes all U.S. bank holding companies excluding Hawaii-based banks. 2019 cost of deposits based on public company reported information. 2019 excludes private companies and undisclosed public company information.