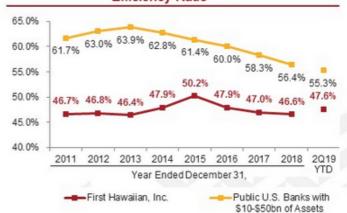

# DEMONSTRATED HISTORY OF DISCIPLINED EXPENSE MANAGEMENT

#### Well Managed Core Noninterest Expense (\$mm)(1),(2)

# Clear Guidance on 2019 Expense Outlook

- 2H 2019 expenses ~ 1H 2019 expenses + 1% 2%
- Full year 2019 efficiency ratio between 48% 48.5%

#### Noninterest Expense / Average Assets(1)

#### Efficiency Ratio(1),(2)

Source: Public filings and SNL Financial, as of 26-Aug-2019

Note: Financial data as of 30-Jun-2019. \$10-\$50bn banks constituted as of 31-Dec-2018; excludes merger targets.

(1) FHB measures shown as core. Core excludes certain gains, expenses and one-time items. See annual and quarterly non-GAAP reconciliations of core net income, core net interest income, core noninterest income and core noninterest expense used to calculate core ratios in the appendix.

(2) Core efficiency ratio is a non-GAAP financial measure. We compute our core efficiency ratio as the ratio of core noninterest expense to the sum of core net interest income. Reconciliation of the components of our core efficiency ratio to comparable GAAP measures are provided in the appendix.