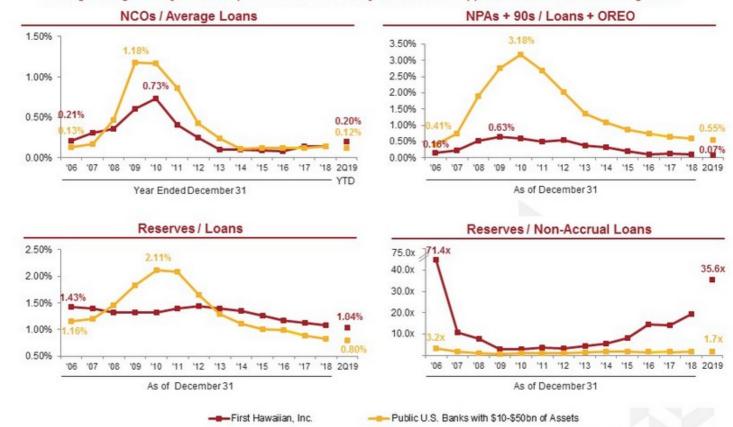

# PROVEN, CONSISTENT, AND CONSERVATIVE CREDIT RISK MANAGEMENT

Strong through the cycle credit performance driven by conservative approach to credit risk management

Source: Public filings and SNL Financial, available as of 26-Aug-2019
Note: Financial data as of 30-Jun-19. \$10-\$50bn banks constituted as of 31-Dec-2018; excludes merger targets.