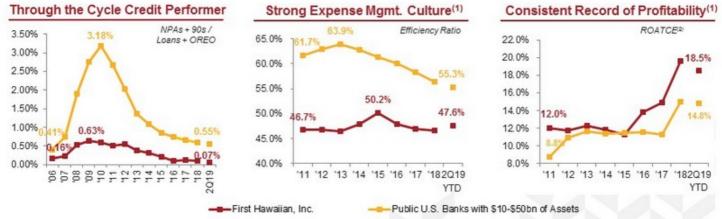

# PROVEN, CONSISTENT, AND CONSERVATIVE CREDIT RISK MANAGEMENT

Strong through the cycle credit performance driven by conservative approach to credit risk management

Source: Public filings and SNL Financial, available as of 26-Aug-2019
Note: Financial data as of 30-Jun-19. \$10-\$50bn banks constituted as of 31-Dec-2018; excludes merger targets.

# DEMONSTRATED HISTORY OF DISCIPLINED EXPENSE MANAGEMENT

#### Efficiency Ratio(1),(2)

Source: Public filings and SNL Financial, as of 26-Aug-2019

Note: Financial data as of 30-Jun-2019. \$10-\$50bn banks constituted as of 31-Dec-2018; excludes merger targets.

### CONSISTENT TRACK RECORD OF STRONG **PROFITABILITY**

#### **Stable Earnings Drivers**

- Leading loan and deposit position in attractive market
- Demonstrated history of disciplined expense management
- Consistent underwriting standards with proven performance through the credit cycle
- Stable local economy