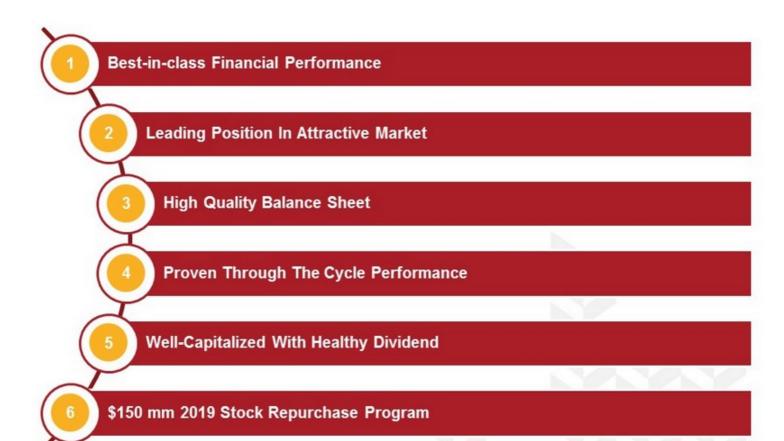

# **INVESTMENT HIGHLIGHTS**

### **BEST-IN-CLASS FRANCHISE**

\$ 13.3

\$ 16.8

Efficiency

Ratio(2), (3)

#### Company Highlights

- Oldest and largest Hawaii-based bank
- Full service community bank with complete suite of products & services
- #1 deposit market share in Hawaii since 2004
- Largest Hawaii-based lender
- \$14.3 bn assets under administration as of 2Q19
- Proven through the cycle and outstanding operating performance