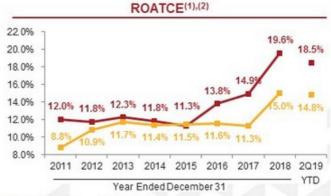

### CONSISTENT TRACK RECORD OF STRONG **PROFITABILITY**

#### **Stable Earnings Drivers**

- Leading loan and deposit position in attractive market
- Demonstrated history of disciplined expense management
- Consistent underwriting standards with proven performance through the credit cycle
- Stable local economy

ROATA (return on average tangible assets) and ROATCE (return on average tangible common equity) are non-GAAP financial measures. A reconciliation to the comparable FHB GAAP measures is provided in

the appendix.