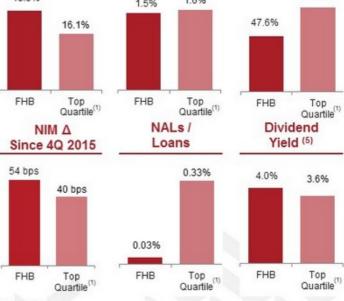

### **BEST-IN-CLASS FRANCHISE**

\$ 13.3

\$ 16.8

Efficiency

Ratio(2), (3)

#### Financial Overview - 2Q 2019 YTD (\$ billions)

Loans

Deposits

\$ 3.4

\$ 20.5

Market Cap

ROATCE(2), (4)

Assets

Source: Public filings and SNL Financial as of 26-Aug-2019

Note: Financial data as of 30-Jun-2019. Market data as of 30-Aug-2019. NIM change based on change from 4Q15 – 2Q19.

(1) Top quartile is based on public banks \$10-\$50bn in assets constituted as of 31-Dec-2018; excludes merger targets.

(3)

Reconcilitation of the components of our core efficiency ratio to comparable GAAP measures are provided in the appendix.

ROATA (return on average tangible assets) and ROATCE (return on average tangible common equity) are non-GAAP financial measures. A reconciliation to the comparable FHB GAAP measures is

provided in the appendix.
Dividend yield based on dividend paid in 2Q 2019 and closing market price as of 30-Aug-2019.