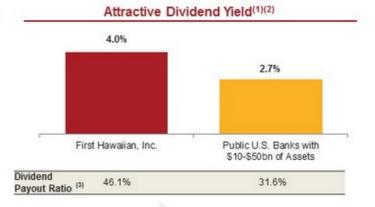

### **BEST-IN-CLASS FRANCHISE**

\$ 13.3

\$ 16.8

Efficiency

Ratio(2), (3)

provided in the appendix.
Dividend yield based on dividend paid in 2Q 2019 and closing market price as of 30-Aug-2019.

(1) Dividends and share repurchases are subject to approval of FHI's board of directors, future capital needs and regulatory approvals.

(2) Dividend payout ratios based on dividends paid and EPS during last four quarters. FHB dividend payout ratio based on core EPS.