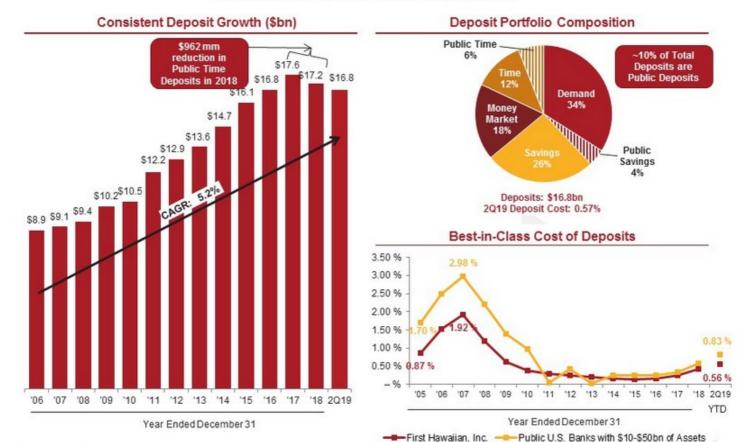

# SOLID, LOW-COST CORE DEPOSIT BASE

Strong brand, deep ties to the community and a leading market share position have driven an attractive, low-cost deposit base

Source: Public filings and SNL Financial, as of 26-Aug-2019
Note: Financial data as of 30-Jun-2019. \$10–\$50bn banks constituted as of 31-Dec-2018; excludes merger targets.

## STEADY ORGANIC GROWTH AND BALANCED LOAN PORTFOLIO

Steady through the cycle organic loan growth and balanced loan portfolio with attractive forward growth opportunities